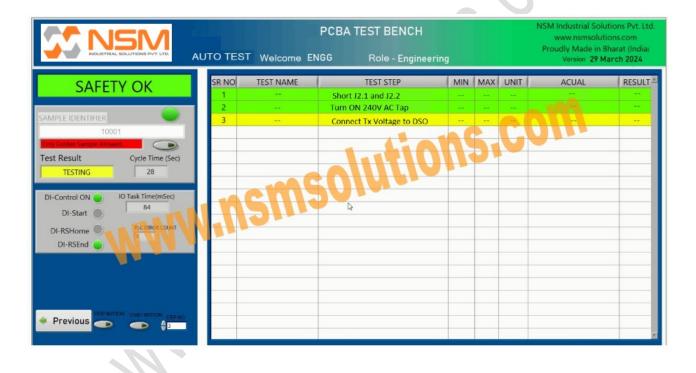

## 5. Test Voltage:

- 1. AC 0.3V, 0.7V, 1Vrms
- 2. DC +/-1V

Salient Features:

- Data Logging and Traceability
- Exact Component/ Track Fault finding and Report generation
- Test Recipe Master: Add/ Edit/ Delete Test Recipes
- Result CSV file direct email facility. No need of Pen drive.
- Auto Mode: For Production Use
- Audio Visual Indication to Operator
- Calibration Mode: For Calibration of internal instruments
- Multi-User system with different authorities: Engineering, Quality, Maintenance, Production, Operator
- System Health Check: For Preventive and Corrective Maintenance
- Industry 4.0 compliant system
- Machine to Machine communication capability
- 21CFR compliant