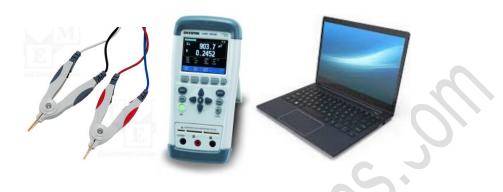

ItemCode: 2609241448 Description: Portable ICT (In-Circuit Test) Bench Rev0

Specification Sheet

## Includes:

- 1. Portable Unit with Test Probes
- 2. Software License

## Test Types:

- 1. DC Resistance, Impedance Test:
  - 1. Range: From 0.05 Ohm to 10MOhm
  - 2. Resolution: From 0.0001Ohm to 0.001MOhm depending on selected Range.
- 2. Test Frequency: 50Hz, 100Hz, 120Hz, 1KHz, 2KHz, 10KHz
- 3. Capacitance Test:
  - 1. Range: From 1pF to 50mF depending on selected test frequency.
  - 2. Resolution: From 0.001pF to 0.001mF depending on selected Range.
- 4. Inductance Test
  - 1. Range: From 0.05uH to 1000H depending on selected test frequency
  - 2. Resolution: From 0.001uH to 0.1H depending on selected Range.

## 5. Test Voltage:

- 1. AC 0.3V, 0.7V, 1Vrms
- 2. DC +/-1V

Salient Features:

- Data Logging and Traceability
- Exact Component/ Track Fault finding and Report generation
- Test Recipe Master: Add/ Edit/ Delete Test Recipes
- Result CSV file direct email facility. No need of Pen drive.
- Auto Mode: For Production Use
- Audio Visual Indication to Operator
- Calibration Mode: For Calibration of internal instruments
- Multi-User system with different authorities: Engineering, Quality, Maintenance, Production, Operator
- System Health Check: For Preventive and Corrective Maintenance
- Industry 4.0 compliant system
- Machine to Machine communication capability
- 21CFR compliant