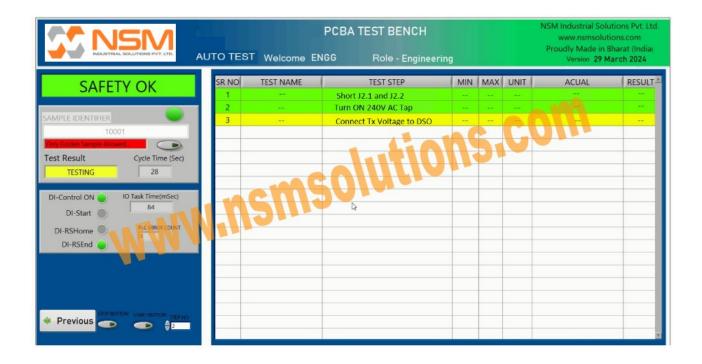

#### Salient Features:

- Data Logging and Traceability
- Exact Component/ Track Fault finding and Report generation
- Test Recipe Master: Add/ Edit/ Delete Test Recipes
- Result CSV file direct email facility. No need of Pen drive.
- Auto Mode: For Production Use
- Audio Visual Indication to Operator
- Calibration Mode: For Calibration of internal instruments
- Multi-User system with different authorities: Engineering, Quality, Maintenance, Production, Operator
- System Health Check: For Preventive and Corrective Maintenance
- Industry 4.0 compliant system
- Machine to Machine communication capability
- 21CFR compliant