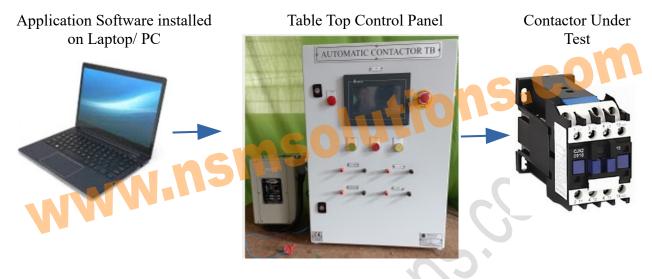

## Specification Sheet

ItemCode: 1110241357 Description: 5 Station PC based Contactor Test Bench Rev0

Deliverable:

- Table Top Control Panel
- Application Software License

Optional Accessories/ Not Included in this Item Code:

- Laptop/ PC
- Fixture for Contactor Mounting
- SSR for various voltage ratings.

Tests:

- Continuity Test
- Automatic Pick up Voltage/ Drop Off Voltage Measurement and Test
- Coil Current Measurement and Test
- Humming (User Dependent) Test
- Mechanical Endurance/ Life Cycle Test
- Cyclic Test of all above.

## Suitable for:

- Non-Latching Contactors, Electro-Mechanical Relay.
- Laboratory or R&D use
- Low volume Production